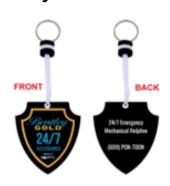

are closed and your Bentley customer is stuck on the water with a mechanical issue, they can call us on the Bentley Gold 24/7 Assurance app, and we'll help get them under propulsion. No other pontoon brand has this available!

## The following benefits will help Bentley stand out from other brands:

## Enjoy the Customer Experience!

- Download the Bentley Gold App
- Hit the Login button
- Username: bentleygolddemo@ yahoo.com
- Password: 8888888

#### **Bentley Gold App**



### A Connected Boat

- ⊕ 24/7 Mechanical Helpline
- 24/7 Live Customer Support
- Battery Monitoring
- GPS Location
- Theft Mode
- ★ Theft Recovery
- Insurance Approved
- Mobile Application

### **Around-the-Clock Support**



## The following items will be included in each MY 2025 delivery:

#### **Key Fob on Boat**



### **Helm Sticker on Boat**



## Customer Registration Card in Paperwork (Please try to get them to register before leaving.)



## A Device that Installs Right to the Battery (located in battery box)



# For 3-Year Pricing App Demo Questions

**Email**lisa@boatfix.com

Phone

773.230.7938