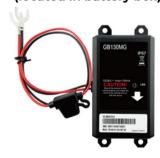

has this available!

## The following benefits will help Bentley stand out from other brands:

## Enjoy the Customer Experience!

- Download the Bentley Gold App
- Hit the Login button
- Username: bentleygolddemo@ yahoo.com
- Password: 8888888

#### **Bentley Gold App**



### A Connected Boat

- ⊕ 24/7 Mechanical Helpline
- 24/7 Live Customer Support
- Battery Monitoring
- GPS Location
- Theft Mode
- ★ Theft Recovery
- Insurance Approved
- Mobile Application

### **Around-the-Clock Support**



## The following items will be included in each MY 2025 delivery:

#### **Key Fob on Boat**



### **Helm Sticker on Boat**



## Customer Registration Card in Paperwork (Please try to get them to register before leaving.)



## A Device that Installs Right to the Battery (located in battery box)



# For 3-Year Pricing App Demo Questions

**Email**lisa@boatfix.com

Phone

773.230.7938