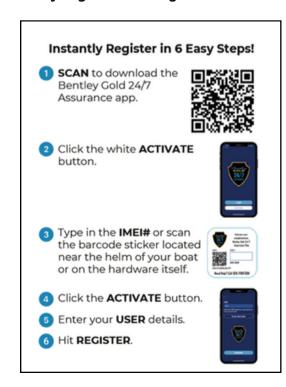

## Customer Registration Card in Paperwork (Please try to get them to register before leaving.)