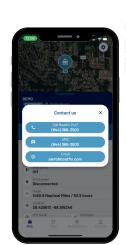

### 24/7 Mechanical Advisory Helpline

Breakdown on the water? Call our advisors 24/7, and we'll get you back up and running. Video calls, too.

#### Round-the-Clock Support

Our live operators based in US are available to assist you, anytime, 24/7, even on weekends and holidays.