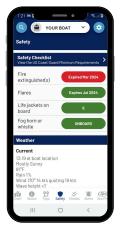

### ## High Water Alarms

We monitor your bilge for high water levels, alerting you if levels rise unexpectedly.

### **Battery Monitoring**

Continuously tracks battery voltage for both high and low levels.