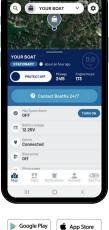

#### **GPS Location**

Monitor your boat's location anywhere, anytime.

### Theft Prevention With Protect Mode

Activate our Protect Mode and if your boat moves over 100 yards, you'll receive an alert and call from us.

### **Mobile Application**

We offer a consumer-friendly app for round-theclock monitoring.