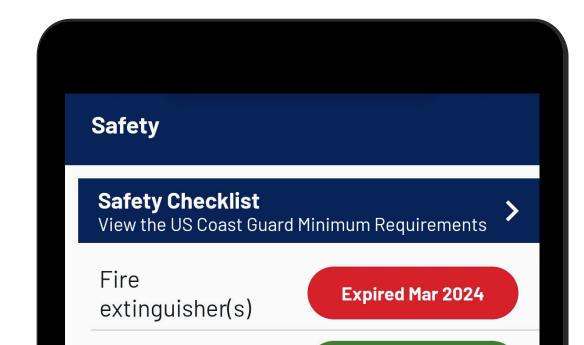

# Sea Pro Connect 2.0







| 0     | DEVICE<br>Conne                                             | cted              |        |                    |        |         |
|-------|-------------------------------------------------------------|-------------------|--------|--------------------|--------|---------|
| Ŀ     | BILGE PU<br>Off                                             | JMP               |        |                    |        |         |
| ~     | USAGE<br><b>0.0 Nautical Miles / 13 hours</b>               |                   |        |                    |        |         |
| •     | LAST MOVEMENT<br>6 months ago                               |                   |        |                    |        |         |
| 0     | LOCATION<br><b>376 Pequot Ave, Fairfield, United States</b> |                   |