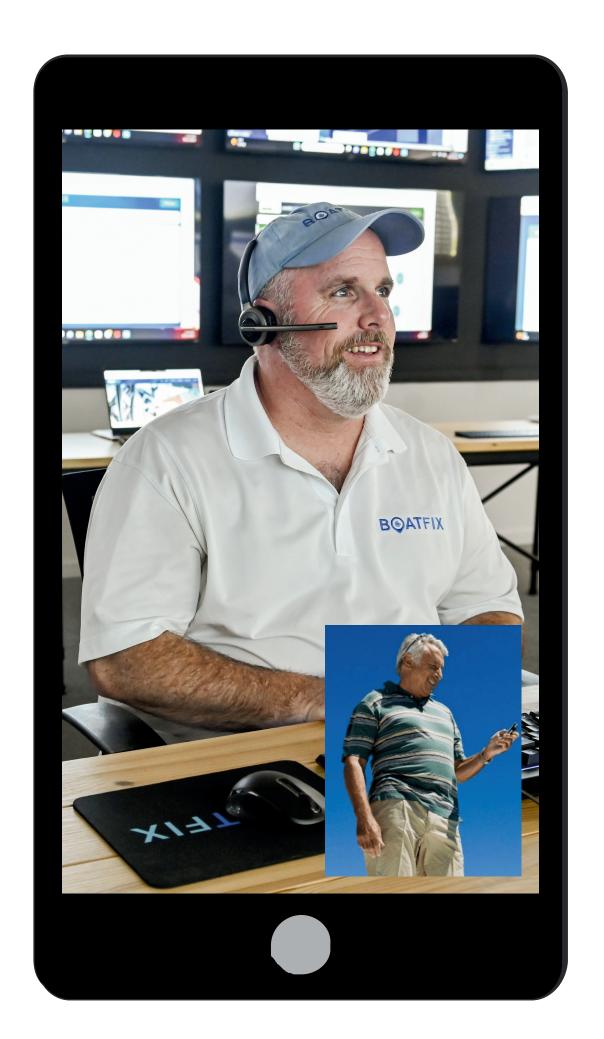

|        |         |
| 0     | LOCATION<br><b>376 Pequot Ave, Fairfield, United States</b> |                   |        |                    |        |         |
| Ó     | GPS SIGNAL<br>GOOD                                          |                   |        | CELL SIGNAL        |        |         |
| Chart | i<br>Status                                                 | <b>Q</b><br>Trips | Safety | <b>V</b><br>Checks | Alerts | Sea Pro |
|       |                                                             |                   |        |                    |        |         |
|       |                                                             |                   |        |                    |        |         |

#### Low and High Battery



## Safety Equipment Weather at Boat









### **Video Call Capability**

#### **NOAA Weather Alerts**