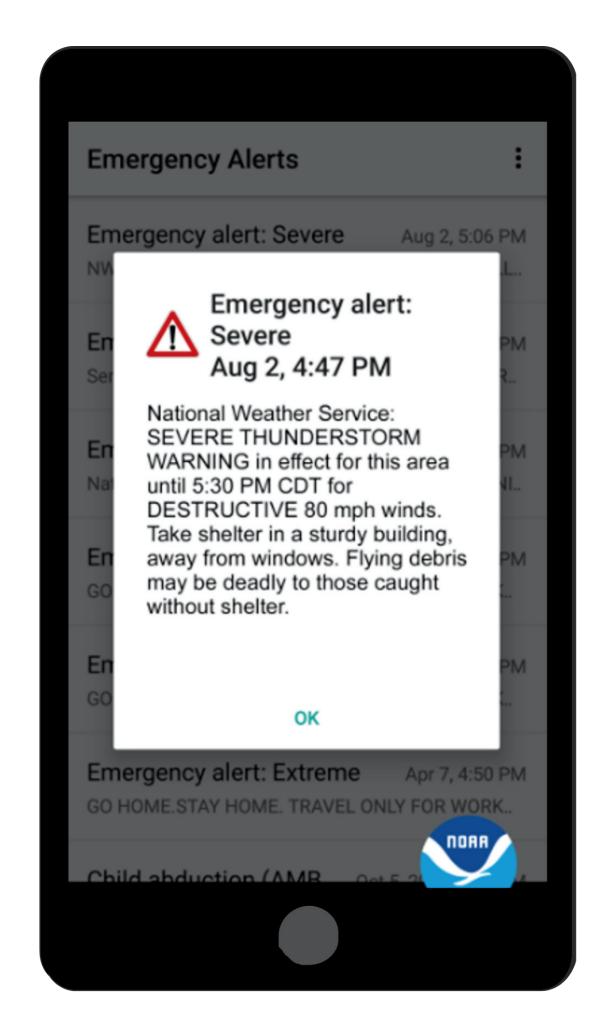

|        |         |
| 0     | LOCATION<br><b>376 Pequot Ave, Fairfield, United States</b> |                   |        |                    |        |         |
| Ó     | GPS SIGNAL<br>GOOD                                          |                   |        | CELL SIGNAL        |        |         |
| Chart | i<br>Status                                                 | <b>Q</b><br>Trips | Safety | <b>V</b><br>Checks | Alerts | Sea Pro |
|       |                                                             |                   |        |                    |        |         |
|       |                                                             |                   |        |                    |        |         |

#### Low and High Battery



## Safety Equipment Weather at Boat









### **Video Call Capability**

#### **NOAA Weather Alerts**