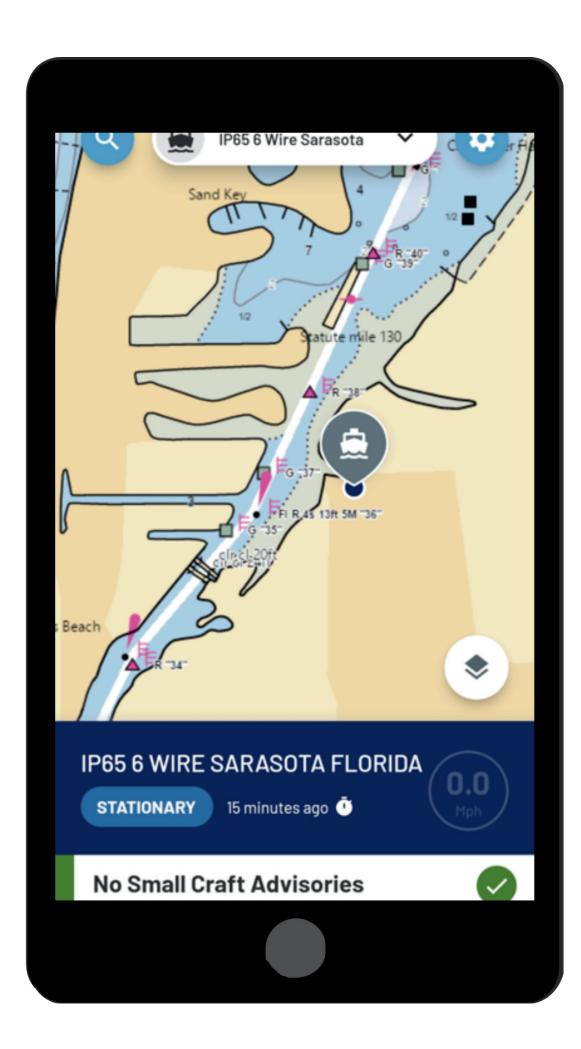

# Sea Pro Connect 2.0

| 0     | DEVICE<br>Conne                                             | cted              |        |                    |        |         |
|-------|-------------------------------------------------------------|-------------------|--------|--------------------|--------|---------|
| Ŀ     | BILGE PU<br>Off                                             | JMP               |        |                    |        |         |
| ~     | USAGE<br><b>0.0 Nautical Miles / 13 hours</b>               |                   |        |                    |        |         |
| •     | LAST MOVEMENT<br>6 months ago                               |                   |        |                    |        |         |
| 0     | LOCATION<br><b>376 Pequot Ave, Fairfield, United States</b> |                   |        |                    |        |         |
| Ó     | GPS SIGNAL<br>GOOD                                          |                   |        | CELL SIGNAL        |        |         |
| Chart | i<br>Status                                                 | <b>Q</b><br>Trips | Safety | <b>V</b><br>Checks | Alerts | Sea Pro |
|       |                                                             |                   |        |                    |        |         |
|       |                                                             |                   |        |                    |        |         |