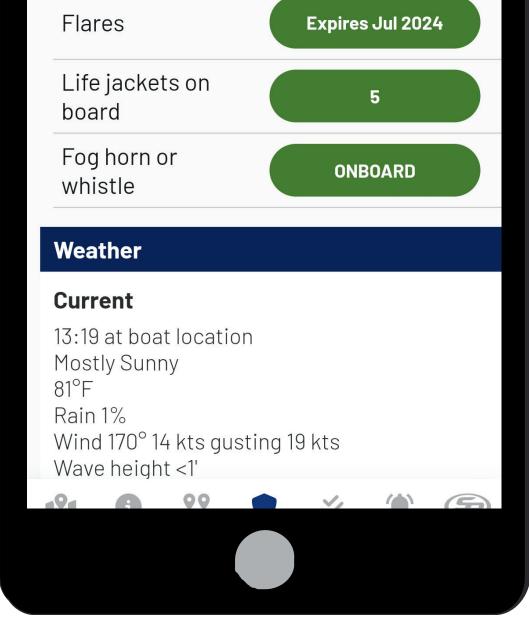

|        |                    |        |         |
| 0     | LOCATION<br><b>376 Pequot Ave, Fairfield, United States</b> |                   |        |                    |        |         |
| Ó     | GPS SIGNAL<br>GOOD                                          |                   |        | CELL SIGNAL        |        |         |
| Chart | i<br>Status                                                 | <b>Q</b><br>Trips | Safety | <b>V</b><br>Checks | Alerts | Sea Pro |
|       |                                                             |                   |        |                    |        |         |
|       |                                                             |                   |        |                    |        |         |

#### Low and High Battery



## Safety Equipment Weather at Boat









### **Video Call Capability**

#### **NOAA Weather Alerts**