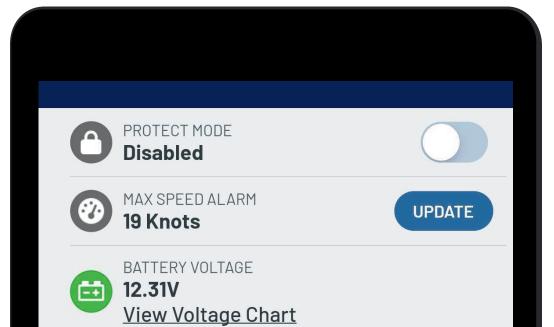

# Sea Pro Connect 2.0







| 0     | DEVICE<br>Conne                                             | cted              |        |                    |        |         |
|-------|-------------------------------------------------------------|-------------------|--------|--------------------|--------|---------|
| Ŀ     | BILGE PU<br>Off                                             | JMP               |        |                    |        |         |
| ~     | USAGE<br><b>0.0 Nautical Miles / 13 hours</b>               |                   |        |                    |        |         |
| •     | LAST MOVEMENT<br>6 months ago                               |                   |        |                    |        |         |
| 0     | LOCATION<br><b>376 Pequot Ave, Fairfield, United States</b> |                   |